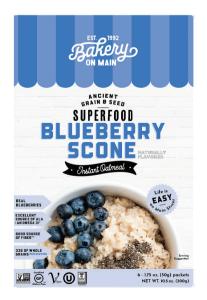

#### **Blueberry Scone**

|                | Amount per serving                   | % Daily Value * | Amount per serving   | % Daily Value * |
|----------------|--------------------------------------|-----------------|----------------------|-----------------|
| Nutrition      | Total Fat 4g                         | 5%              | Sodium 40mg          | 2%              |
| Facts          | Sat. Fat 0.5g                        | 3%              | Total Carb. 35g      | 13%             |
| 6 servings     | Trans Fat 0g                         |                 | Dietary Fiber 5g     | 17%             |
| Serving size   | Polyunsat. Fat 2                     | 2g              | Total Sugars 11g     |                 |
| 1 packet (50g) | Monounsat. Fat                       | 1g              | Incl. 10g Added S    | Sugars 20%      |
| Colorioo       | Cholest. Omg                         | 0%              | Protein 7g           |                 |
| Calories 200   | Vitamin D 0mcg 09<br>Potassium 180mg |                 | 30mg 2% • Iron 1.9mg | g 10%           |

INGREDIENTS: Whole Grain Oats, Cane Sugar, Flax Meal, Chia Seeds, Freeze Dried Blueberries, Natural Flavors, Quinoa, Amaranth, Sea Salt.

Processed on Equipment that also Processes: Almonds, Walnuts & Soy