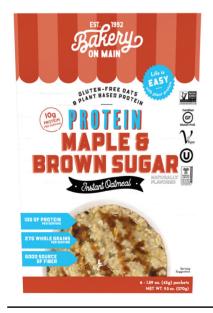

Processed on Equipment that also Processes: Walnuts WARNING: MAY CONTAIN NUTSHELL FRAGMENTS

serving suggestion

- Made with plant based protein
- 10G of Protein per serving
- 27g or more Whole Grains
- Good source of fiber

Processed on Equipment that also Processes: Almonds & Walnuts

Maple & Brown Sugar

|                | Amount per serving | % Daily Value * | Amount per serving % Da                 | ily Value * |
|----------------|--------------------|-----------------|-----------------------------------------|-------------|
| Nutrition      | Total Fat 2.5g     | 3%              | Total Carb. 28g                         | 10%         |
| Facts          | Sat. Fat 0g        | 0%              | Dietary Fiber 3g                        | 11%         |
| 6 servings     | Trans Fat 0g       |                 | Total Sugars 9g                         |             |
| Serving size   | Cholest. 0mg       | 0%              | Incl. 9g Added Sugars                   | i 18%       |
| 1 packet (45g) | Sodium 150mg       | 7%              | Protein 10g                             |             |
| Calories 170   |                    |                 | Protein 10g<br>50mg 4% • Iron 2.6mg 15% | 6           |
|                | Potassium 140mc    | a 4%            |                                         |             |

INGREDIENTS: Whole Grain Oats, Cane Sugar, Pea Protein Crisp (Pea Protein Isolate, Pea Starch, Rice Flour, Calcium Carbonate), Soy Protein Isolate, Brown Sugar, Natural Flavors, Maple Sugar, Sea Salt Contains: Soy

Processed on Equipment that also Processes: Almonds & Walnuts

AMD WHOL GRAD

If you love our Instant Oatmeal

THEN YOU'LL LOVE OUR OTHER AMAZING PRODUCTS...

ORGANIC Granola Bars ORIGINAL GRANOLA ROLLED OATS AND HOT CEREAL