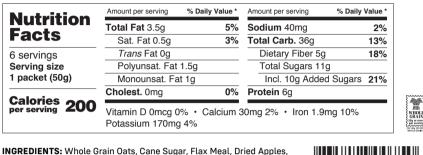

|                          | Amount per serving                   | % Daily Value * | Amount per serving   | % Daily Value * |
|--------------------------|--------------------------------------|-----------------|----------------------|-----------------|
| Nutrition                | Total Fat 3.5g                       | 5%              | Sodium 40mg          | 2%              |
| Facts                    | Sat. Fat 0.5g                        | 3%              | Total Carb. 36g      | 13%             |
| 6 servings               | Trans Fat 0g                         |                 | Dietary Fiber 5g     | 16%             |
| Serving size             | Polyunsat. Fat 1                     | l.5g            | Total Sugars 11g     |                 |
| 1 packet (50g)           | Monounsat. Fat                       | 1g              | Incl. 11g Added      | Sugars 21%      |
| Oslavias                 | Cholest. Omg                         | 0%              | Protein 7g           |                 |
| Calories 200 per serving | Vitamin D 0mcg 09<br>Potassium 190mg |                 | 30mg 2% • Iron 1.9mg | g 10%           |

INGREDIENTS: Whole Grain Oats, Cane Sugar, Flax Meal, Chia Seeds, Freeze Dried Blueberries, Natural Flavors, Quinoa, Amaranth, Sea Salt.

Processed on Equipment that also Processes: Almonds, Walnuts & Soy