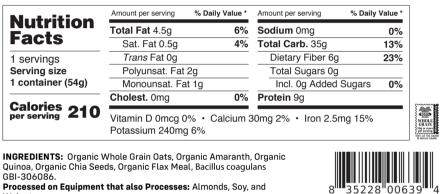

#### Nutrition **Facts**

6 servinas Serving size 1 packet (50g)

Calories 200

Almonds, Walnuts & Soy

#### Nutritic Facts

6 servinas Serving size 1 packet (50g)

Calories 2

INGREDIENTS: W Flavors, Chia See

Processed on Equip Almonds Walnuts & Sov

> % Daily Value Amount per serving % Daily Value \* Amount per serving Total Fat 4g 5% Sodium Omg 0% Sat. Fat 0.5g 3% Total Carb. 32g 12% Trans Fat 0g Dietary Fiber 6q 20% Polyunsat. Fat 2g Total Sugars 0g Monounsat. Fat 1g Incl. 0g Added Sugars 0% Cholest. 0mg 0% Protein 8g WHOLI Vitamin D 0mcg 0% · Calcium 30mg 2% · Iron 2.4mg 15% Potassium 220mg 4%