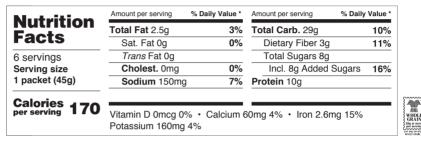

Processed on Equipment that also Processes: Almonds & Walnuts

Maple & Brown Sugar

|                | Amount per serving | % Daily Value * | Amount per serving % Da                 | ily Value * |
|----------------|--------------------|-----------------|-----------------------------------------|-------------|
| Nutrition      | Total Fat 2.5g     | 3%              | Total Carb. 28g                         | 10%         |
| Facts          | Sat. Fat 0g        | 0%              | Dietary Fiber 3g                        | 11%         |
| 6 servings     | Trans Fat 0g       |                 | Total Sugars 9g                         |             |
| Serving size   | Cholest. 0mg       | 0%              | Incl. 9g Added Sugars                   | i 18%       |
| 1 packet (45g) | Sodium 150mg       | 7%              | Protein 10g                             |             |
| Calories 170   |                    |                 | Protein 10g<br>50mg 4% • Iron 2.6mg 15% | 6           |
|                | Potassium 140mc    | a 4%            |                                         |             |