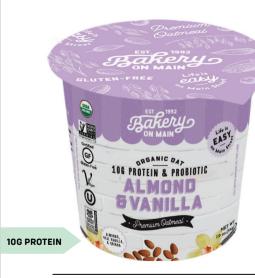

### DRGANIC PROBIOTIC HOT CEREAL CUPS

WARNING: MAY CONTAIN NUTSHELL FRAGMENTS

|                   | Amount per serving %                    | Daily Value * | Amount per serving % Da  | ily Value *   |
|-------------------|-----------------------------------------|---------------|--------------------------|---------------|
| Nutrition         | Total Fat 4.5g                          | 6%            | Sodium 85mg              | 4%            |
| Facts             | Sat. Fat 0.5g                           | 3%            | Total Carb. 35g          | 13%           |
| 1 servings        | Trans Fat 0g                            |               | Dietary Fiber 5g         | 17%           |
| Serving size      | Polyunsat. Fat 1.5                      | g             | Total Sugars 11g         |               |
| 1 container (54g) | Monounsat. Fat 2                        | 3             | Incl. 10g Added Suga     | rs <b>19%</b> |
|                   | Cholest. Omg                            | 0%            | Protein 10g              |               |
| Calories 210      | Vitamin D 0mcg 0%<br>Potassium 170mg 49 |               | 20mg 2% • Iron 2.1mg 10% | %             |

INGREDIENTS: Organic Whole Grain Oats, Organic Cane Sugar, Organic Almonds, Organic Isolated Soy Protein, Organic Vanilla Extract, Organic Quinoa, Sea Salt, Organic Inulin, Bacillus coagulans GBI-306086.

Processed on Equipment that also Processes: Walnuts WARNING: MAY CONTAIN NUTSHELL FRAGMENTS

serving suggestion

- Made with plant based protein
- 10G of Protein per serving
- 27g or more Whole Grains
- Good source of fiber