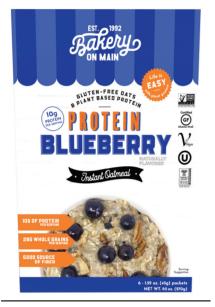

Processed on Equipment that also Processes: Walnuts WARNING: MAY CONTAIN NUTSHELL FRAGMENTS

serving suggestion

- Made with plant based protein
- 10G of Protein per serving
- 27g or more Whole Grains
- Good source of fiber

Blueberry

INGREDIENTS: Whole Grain Oats, Cane Sugar, Pea Protein Crisp (Pea Protein Isolate, Pea Startch, Rice Flour, Calcium Carbonate), Soy Protein Isolate, Dried Blueberries, Sea Salt, Natural Flavors. Contains: Soy