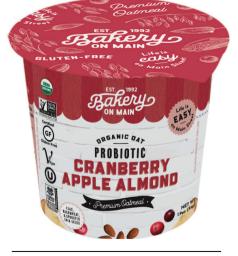

#### No Sugar Added Oats & Ancient Grains

**Cranberry Almond Apple** 

| Nutrition         | Amount per serving | % Daily Value * | Amount per serving % Dai | y Value * |
|-------------------|--------------------|-----------------|--------------------------|-----------|
|                   | Total Fat 4g       | 5%              | Sodium Omg               | 0%        |
| Facts             | Sat. Fat 0.5g      | 3%              | Total Carb. 38g          | 14%       |
| 1 servings        | Trans Fat 0g       |                 | Dietary Fiber 5g         | 18%       |
| Serving size      | Polyunsat. Fat 1.  | 5g              | Total Sugars 12g         |           |
| 1 container (54g) | Monounsat. Fat 1   | .5g             | Incl.11g Added Sugars    | 22%       |
| Calories 210      | Cholest. 0mg       | 0%              | Protein 7g               |           |

INGREDIENTS: Organic Whole Grain Oats, Organic Cane Sugar, Organic Sweetened Dried Cranberries (Organic Cranberries, Organic Cane Sugar, Organic Sunflower Oil), Organic Dried Apples, Organic Almonds, Organic Flax Meal, Natural Flavors, Organic Buckwheat, Organic Sprouted Chia Seeds, Organic Cinnamon, Organic Cardamom, Organic Inulin, Bacillus coagulans GBI-306086. Contains: Almonds

Processed on Equipment that also Processes: Soy & Walnuts WARNING: MAY CONTAIN NUTSHELL FRAGMENTS

**Almond Vanilla** 