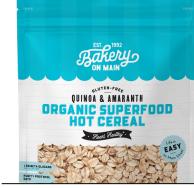

### **Organic Superfood Hot Cereal**

per containe Serving size 1/2 cup (45g)

Calories per serving

**INGREDIENTS:** Flakes, Organic Meal Processed on Ec Nuts, Cashews, Coconut, Hazelnuts, Pecans, Soy & Walnuts

- Heart Healthy\*
- Made with amaranth, quinoa, chia
- 1.2g beta glucans per serving
- Ethically sourced from the USA

|                   | Amount per serving                 | % Daily Value * | Amount per serving | % Daily Value * |
|-------------------|------------------------------------|-----------------|--------------------|-----------------|
| Nutrition         | Total Fat 3g                       | 4%              | Total Carb. 30g    | 11%             |
| Facts             | Sat. Fat 0.5g                      | 3%              | Dietary Fiber 5g   | 17%             |
| About 15 servings | Trans Fat 0g                       |                 | Soluble Fiber 3    | g               |
| per container     | Cholest. 0mg                       | 0%              | Total Sugars 0g    |                 |
| Serving size      | Sodium Omg                         | 0%              | Incl. 0g Added S   | Sugars 0%       |
| 1/2 cup (45g)     | Protein 8g                         |                 |                    |                 |
| Calories 180      | Vitamin D 0mcg (<br>Potassium 190m |                 | 0mg 2% • Iron 2.1m | ng 10%          |

## DRGANIC SUPERFOOD HOT CEREAL

| ion    | Amount per serving                          | % Daily Value * | Amount per serving  | % Daily Value * |  |
|--------|---------------------------------------------|-----------------|---------------------|-----------------|--|
| ION    | Total Fat 4g                                | 5%              | Sodium Omg          | 0%              |  |
|        | Sat. Fat 0.5g                               | 3%              | Total Carb. 29g     | 11%             |  |
| rvings | Trans Fat 0g                                |                 | Dietary Fiber 5g    | 19%             |  |
| er     | Polyunsat. Fat                              | 2g              | Total Sugars 0g     |                 |  |
|        | Monounsat. Fa                               | at 1g           | Incl. 0g Added      | Sugars          |  |
| )      | Cholest. Omg                                | 0%              | Protein 8g          | 0%              |  |
| 180    | Vitamin D 0mcg 0<br>Potassium 190mg         |                 | 20mg 2% • Iron 2.1n | ng 10%          |  |
|        | Whole Grain Oats, Or<br>lakes, Organic Chia |                 | lax                 |                 |  |