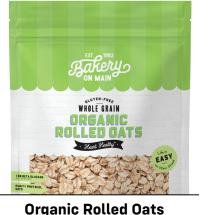

## PURITY PROTOCOL GLUTEN-FREE OATS

**Rolled** Oats

**Quick Oats** 

**Steel Cut Oats** 

Heart Healthy\*

Nutrition

About 15 servings

Calories 180

About 15 se per contain Serving size 1/2 cup (45g

Walnuts

**Organic Quick Oats** 

Bakery

WHOLE GRAIN

ORGANIC

**QUICK DATS** 

· Heart Healthy