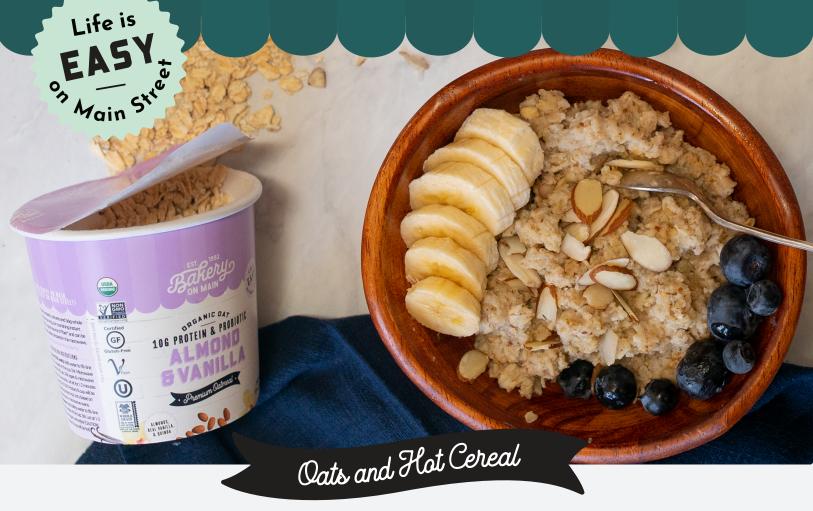

## PURITY PROTOCOL GLUTEN-FREE OATS

**Rolled** Oats

**Quick Oats** 

**Steel Cut Oats** 

Heart Healthy\*

Nutrition

About 15 servings

Calories 180